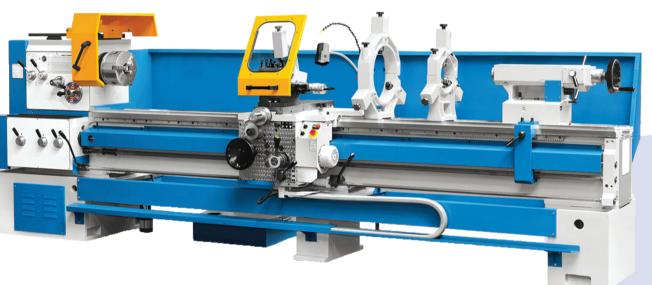

## **UL11MT Universal Lathe**

|            |                             | Unit   | UL11MT                        |
|------------|-----------------------------|--------|-------------------------------|
| Capacity   | Height of centres           | mm     | 300                           |
|            | Swing over bed              | mm     | 600                           |
|            | Swing over cross slide      | mm     | 400                           |
|            | Swing in gap                | mm     | 800                           |
|            | Width of bed                | mm     | 400                           |
|            | Distance between centres    | mm     | 1000,1500,2000,3000,4000,5000 |
| Spindle    | Spindle nose DIN 55027      | No     | 8                             |
|            | Spindle bore                | mm     | 80                            |
|            | Spindle taper               | Metric | 90                            |
| Head Stock | Number of spindle speeds    |        | 16                            |
|            | Spindle variable sub ranges | rpm    | 11.5-2000                     |
|            | Main motor power            | kW     | 7.5                           |
| Feeds      | Number of feeds             |        | 160                           |
|            | Longitudinal feed range     | mm/rev | 0.02-12                       |
|            | Cross feed range            | mm/rev | 0.01-6                        |
| Threads    | Number of threads           |        | 80                            |
|            | Metric thread range         | mm     | 0.25-120                      |
|            | Inch thread range           | Трі    | 120-1/4                       |
|            | Module thread range         | Module | 0.0625-30                     |
|            | Dp thread range             | DP     | 480-1                         |
| Carriage   | Cross slide travel          | mm     | 315                           |
|            | Top slide travel            | mm     | 130                           |
| Tail Stock | Quill diameter              | mm     | 90                            |
|            | Quill taper                 | Morse  | 5                             |
|            | Quill travel                | mm     | 230                           |
| Weight     | For DBC 2000mm              | kg     | 3100                          |