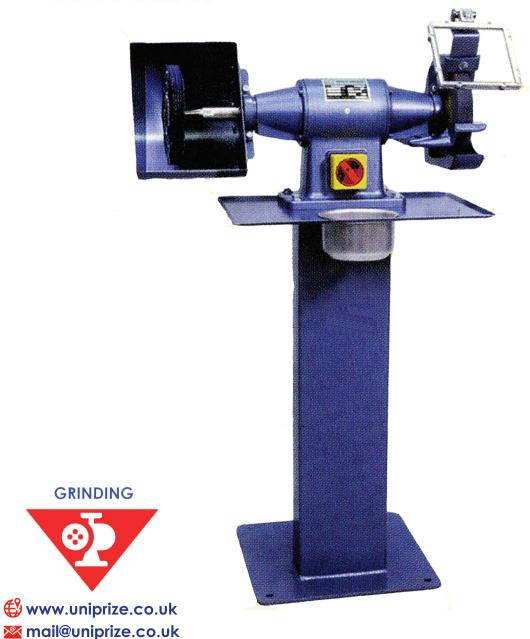

## **Features:**

For heavy industrial use. Totally enclosed balanced motor and shaft with dust-proof sealing to high quality bearings gives many years of quiet vibration free operation.

Also available with EX16 built-in dust extraction, KU bag type dust extraction, pedestals, polishing wheels, guards and spindles, grinding belt arms, tables with coolant troughs, illuminated wheel guards.

Standard equipment: Emergency stop switch. Adjustable spark arresters. Heavy-duty eye shields. Adjustable tool rests, pedestal, working table and watercup.