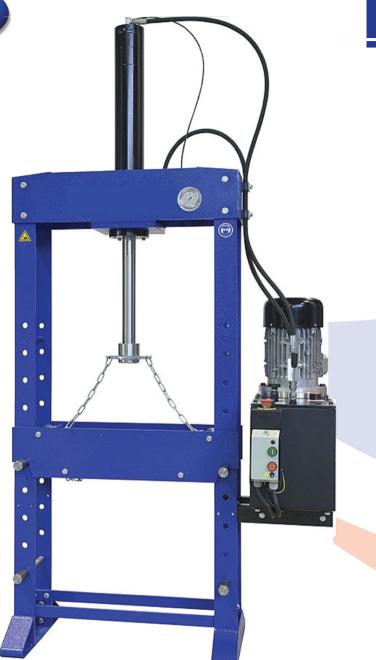

## 15T BROACHING PRESS

## **Specification:**

Pressure force 147 (kN) Maximum pressure (barl 232 Piston stroke [mm] 600 Oil delivery [ltr/min] 11.8 Oil capacity / Inhalt TL-46 [dm3] 35 Working speed [mm/sec] 0-30 Approaching speed [mm/sec] 0-30 Return speed [mm/sec] 0-40 Motor power [kW] 5.5 Voltage [V] 400/3 Frequency [Hz] 50/60 Revolutions per minute (rpm] 1500 Insulation protection [IP] 54 Insulation [kg] 305 Diameter of cylinder [mm] 90 Diameter of piston rod [mm] 50 Diameter of piston head (mm) 80

## **Standard Accessories:**

Hydraulic unit Integrated manometer Table adjustment