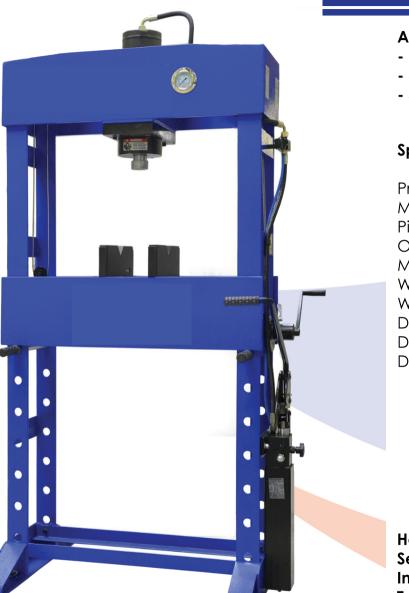

## HAND / FOOT OPERATED WORKSHOP PRESS

Available in:

- 15 TON HF2
- 30 TON HF2

- 50 TON HF2

| Specification:                                                                                                                                                                                                | 15T                                                             | 30T                                                                 | 50T                                                                |
|---------------------------------------------------------------------------------------------------------------------------------------------------------------------------------------------------------------|-----------------------------------------------------------------|---------------------------------------------------------------------|--------------------------------------------------------------------|
| Pressure force [kN]<br>Maximum pressure [bar]<br>Piston stroke [mm]<br>Oil tank capacity<br>Movable cylinder<br>Working width [mm]<br>Weight [kg]<br>Diameter of cylinder [mm]<br>Diameter of piston rod [mm] | 147.15<br>382.2<br>160<br>1.65<br>560<br>117<br>82<br>40<br>]50 | 294.3<br>374.6<br>160<br>1.65<br>*<br>565<br>165<br>115<br>40<br>50 | 490.5<br>399.5<br>160<br>2.5<br>*<br>750<br>340<br>140<br>50<br>60 |

Hand and foot pump with double operation Set of V-blocks Integrated manometer Table adjustment by using winch (only for the 50 ton HF2 model)

FABRICATION